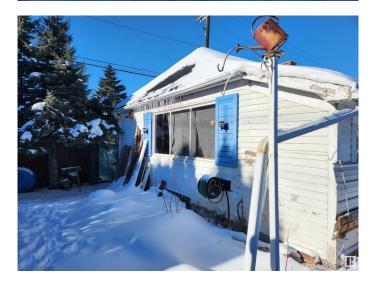

## \$315,000

0 Bedroom, 0.00 Bathroom, Single Family on 0.00 Acres

Beverly Heights, Edmonton, AB

One block off Ada Blvd, this 50' x 120' corner lot can house your next project, or build your dream home. All utilities to the home have been disconnected. No entry into home. Large double garage 29 x 26. Lot value only.