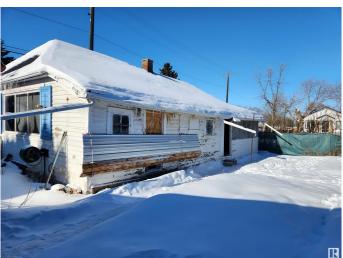

## \$315,000

0 Bedroom, 0.00 Bathroom, Single Family on 0.00 Acres

Beverly Heights, Edmonton, AB

One block off Ada Blvd, this 50' x 120' corner lot can house your next project, or build your dream home. All utilities to the home have been disconnected. No entry into home. Large double garage 29 x 26. Lot value only.