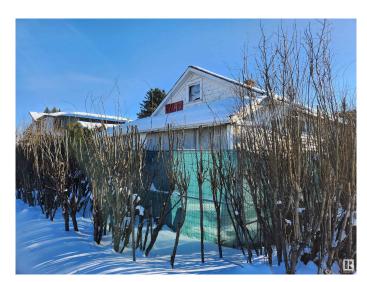

## \$315,000

0 Bedroom, 0.00 Bathroom, Single Family on 0.00 Acres

Beverly Heights, Edmonton, AB

One block off Ada Blvd, this 50' x 120' corner lot can house your next project, or build your dream home. All utilities to the home have been disconnected. No entry into home. Large double garage 29 x 26. Lot value only.